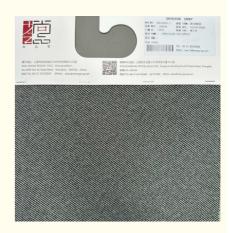

# **Recycled Poly Knitted Melton Fabric**

### **Basic Information**

• Place of Origin: PR CHINA

• Brand Name: Sheng Xing International Group

Certification:
 GRS Certificate of Compliance / OEKO-TEX

Certificate

• Minimum Order Quantity: Ready Goods - 300m / Order Base - 1000m

Packaging Details: Bale Packing
Delivery Time: 10 - 50 work days
Payment Terms: L/C, D/P, T/T
Supply Ability: 50,000,000 m / year



## **Product Specification**



## More Images



## **Product Description**



### **Shengxing International Group**



86-13003212878



lowell@shengxing.net



sxg-fabric.com

Room 502, 678 Gu Bei Road, TongQuan Building, Shanghai, China.